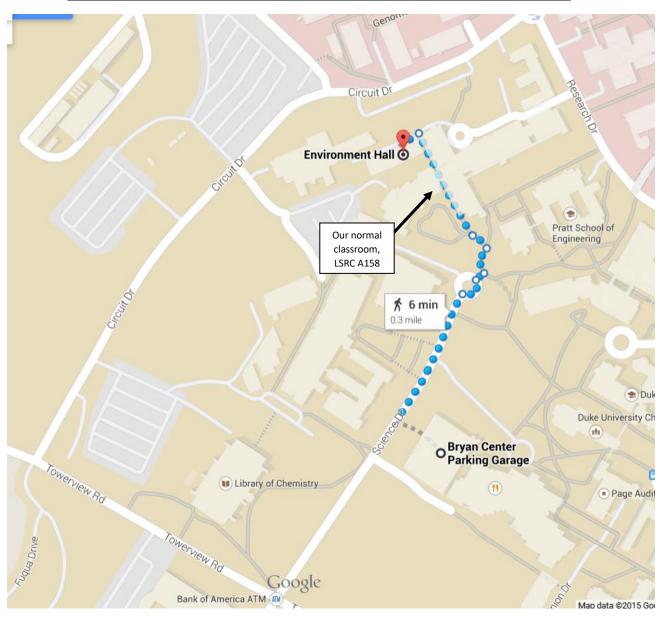

## **Directions from Bryan Center Parking Garage to Field Auditorium**

You'll start by heading toward our normal classroom, LSRC A158: Exit the parking deck via Science Drive. Turn right on Science drive and it will dead-end at a circle, and you'll see the Levine Science Research Center down to the left. Walk down the stairs off the circle, and veer to the left between the courtyard and Blue Express cafe. Continue to walk straight under the breezeway, and you'll see LSRC A158.

Keep walking past the classroom all the way through the breezeway, and you'll see Environment Hall, the tall glass building in front of you. Past the courtyard, but before the building itself, make your left down the wood deck, and enter the doors on the right at the very end of the deck. Field Auditorium is to the right.